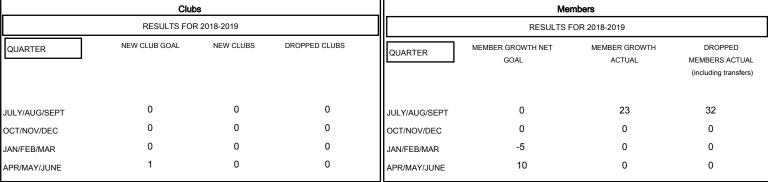

## GOALS AND ACTUAL NEW CLUBS CUMULATIVE

| DROPPED CLUBS: 0  DROPPED MEMBERS |         | 17 CLUBS OF 63 ADDED 1 OR MORE<br>NEW MEMBERS | GENDER DISTRIBUTION           MALE         1,018 (72.35%)           FEMALE         389 (27.65%)           Women Percentage Fiscal Year Goal: 30% |     |
|-----------------------------------|---------|-----------------------------------------------|--------------------------------------------------------------------------------------------------------------------------------------------------|-----|
| DECEASED                          | 1       | CLICK HERE FOR CUMULATIVE MEMBERSHIP DATA     | TOTAL FAMILY UNIT MEMBERS                                                                                                                        | 172 |
| CLUB CANCELLED OTHER              | 0<br>31 |                                               | FAMILY MEMBERS PAYING HALF                                                                                                                       | 86  |
| TOTAL                             | 32      |                                               | DUES                                                                                                                                             |     |