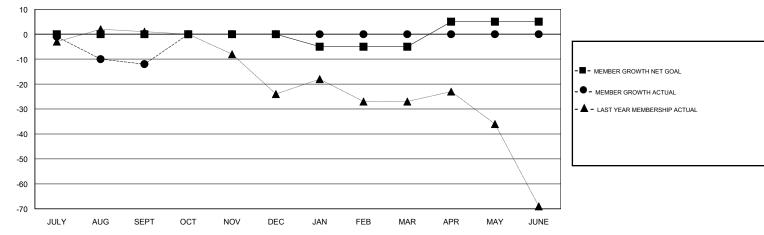

## GOALS AND ACTUAL NEW CLUBS CUMULATIVE

| DROPPED CLUBS: 0  DROPPED MEMBERS |         | 17 CLUBS OF 63 ADDED 1 OR MORE<br>NEW MEMBERS | GENDER DISTRIBUTION           MALE         1,018 (72.35%)           FEMALE         389 (27.65%)           Women Percentage Fiscal Year Goal: 30% |     |
|-----------------------------------|---------|-----------------------------------------------|--------------------------------------------------------------------------------------------------------------------------------------------------|-----|
| DECEASED                          | 1       | CLICK HERE FOR CUMULATIVE MEMBERSHIP DATA     | TOTAL FAMILY UNIT MEMBERS                                                                                                                        | 172 |
| CLUB CANCELLED OTHER              | 0<br>31 |                                               | FAMILY MEMBERS PAYING HALF                                                                                                                       | 86  |
| TOTAL                             | 32      |                                               | DUES                                                                                                                                             |     |